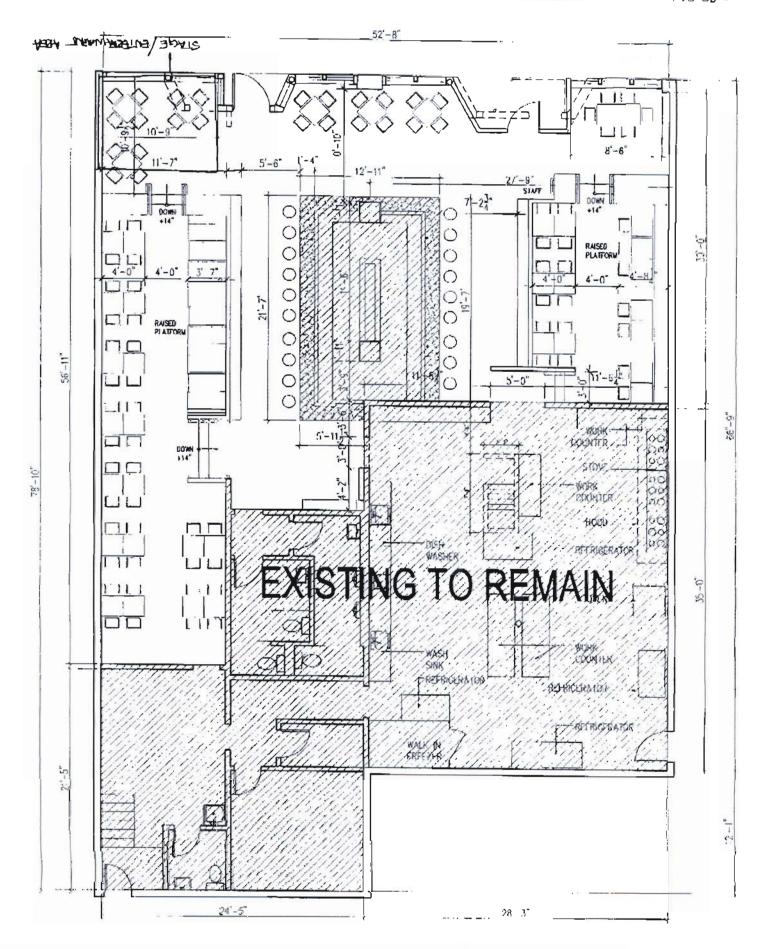

| New License Application                                                                                                                                                                                                                                                                                                                                                                                                                                                        | Type of License Appli        | ed for and Applicati    | on Fees:             |
|--------------------------------------------------------------------------------------------------------------------------------------------------------------------------------------------------------------------------------------------------------------------------------------------------------------------------------------------------------------------------------------------------------------------------------------------------------------------------------|------------------------------|-------------------------|----------------------|
| Change in Ownership                                                                                                                                                                                                                                                                                                                                                                                                                                                            |                              | Application             | License              |
|                                                                                                                                                                                                                                                                                                                                                                                                                                                                                | Standard Cabaret             | \$500.00                | \$750.00             |
| Modification of Premises Instructions:                                                                                                                                                                                                                                                                                                                                                                                                                                         |                              |                         |                      |
| Altach Appropriate Application and Ucense Fees.                                                                                                                                                                                                                                                                                                                                                                                                                                | ☐ Acoustic Cabaret           | \$500.00                | \$750.00             |
| 2 Attach Approved Zoning Use Permit.                                                                                                                                                                                                                                                                                                                                                                                                                                           | ☐ Dance Cabaret              | \$1,000.00              | \$1,500.00           |
| Attach detailed sketch of interior showing entertainment and/or dance                                                                                                                                                                                                                                                                                                                                                                                                          | ☐ Special Dance Cab          | anel \$1,000.00         | \$1,500.00           |
| 3/633.                                                                                                                                                                                                                                                                                                                                                                                                                                                                         | ☐ Events Center Caba         | aret \$1,000.00         | \$1,500.00           |
| 4 Include this application with liquor license application (if applicable).                                                                                                                                                                                                                                                                                                                                                                                                    | ☐ Adult Cabaret              | \$2,000.00              | \$3,000,00           |
| 5 Include 3 maps of the area. Maps may be obtained at 201 West Collax                                                                                                                                                                                                                                                                                                                                                                                                          |                              |                         | ,                    |
| Avenue (Webb Building), 3" Floor, Reproduction Services  Nome of Applicant                                                                                                                                                                                                                                                                                                                                                                                                     |                              | 1b.Trade Name of Establ | light and (DRA)      |
| Juarez Restaurants, LLC                                                                                                                                                                                                                                                                                                                                                                                                                                                        |                              | Mezcal Resta            | , , ,                |
| 1c. Address of Business to be Licensed (Number and Street)                                                                                                                                                                                                                                                                                                                                                                                                                     | City or Town                 | State                   | Zip Code             |
| 3230 East Colfax                                                                                                                                                                                                                                                                                                                                                                                                                                                               | Denver                       | co                      | 80206                |
| 1d Applicant is Applying as a:                                                                                                                                                                                                                                                                                                                                                                                                                                                 |                              |                         |                      |
| Corporation Individual Partnership                                                                                                                                                                                                                                                                                                                                                                                                                                             | K) Limited Cimbrilly (       | Company                 | Association or Other |
| Z. Applicant has completed DR IM04, Retail License Application or DR 8403 3.2%                                                                                                                                                                                                                                                                                                                                                                                                 | Beer License Application.    | Ø Yes                   | □ No                 |
| 2a. If no, Stop and complete DR 8404, Relait Licensu Application or OR 8403 3 2%                                                                                                                                                                                                                                                                                                                                                                                               | Beer License Application.    |                         |                      |
| 2b. If yes, I deciare under penalty of perform the second degree that all information contained in DR 8404, Retail License Application or DR 8403 12% Beer License Application and all attachments are true, correct, and complete to the best of my knowledge. Further, I agree that all information contained in DR 8404. Retail License Application or DR 8403 34% Beer License Application and all attachments may be used to support this application for cabarel Oconse. |                              |                         |                      |
| Authorized Signature Title:                                                                                                                                                                                                                                                                                                                                                                                                                                                    | Marian                       | 6.30.08                 |                      |
| 3a Type of entertainment to be offered                                                                                                                                                                                                                                                                                                                                                                                                                                         | b. Premises square footage   | 0.0                     |                      |
| Live Bands - no dancing allowed                                                                                                                                                                                                                                                                                                                                                                                                                                                | 3436                         |                         |                      |
| c Sealing capacity ,                                                                                                                                                                                                                                                                                                                                                                                                                                                           | d. Square footage dance en   | tertainment areas       |                      |
| 155                                                                                                                                                                                                                                                                                                                                                                                                                                                                            | 138                          |                         |                      |
| 4. Has a coboret license boen denied for the premises within the last 2 years?                                                                                                                                                                                                                                                                                                                                                                                                 |                              | O Yes                   | 00 No                |
| 5. Has applicant or any ol applicant's officers, directors, slockholders, members, par                                                                                                                                                                                                                                                                                                                                                                                         | iners, or managers ever been |                         |                      |
| a Denied a cabatet license?                                                                                                                                                                                                                                                                                                                                                                                                                                                    |                              | ☐ Yes                   | EO No                |
| b. Had a cabarel license suspended of revoked?                                                                                                                                                                                                                                                                                                                                                                                                                                 |                              | D Yes                   | 20 мь                |
| c. Been convicted of a felony, any alcohol related ottense, or any non-traffic misd-                                                                                                                                                                                                                                                                                                                                                                                           | emeanor?                     | 🗱 Yes                   |                      |
| (If yes to any of the above, please apach age splanation.) Please se                                                                                                                                                                                                                                                                                                                                                                                                           | e attached                   |                         |                      |
| OATH OF APPLICANT I declare under penalty of perjury in the second degree that this application, our illuor license application, and all attachments are true, correct, and complete to the best of my knowledge. I also approximate that it is my responsibility and the responsibility of my agents and employees to comply with the provisions of the Quinter Revised Municipal Code, which govern my caboret license.                                                      |                              |                         |                      |
| Authorized Signature: Managina N                                                                                                                                                                                                                                                                                                                                                                                                                                               | 1                            | 6.30.08                 |                      |
| CABARET LICENSE TYPES:                                                                                                                                                                                                                                                                                                                                                                                                                                                         |                              |                         |                      |
| Standard - Live entertainment - no adult entertainment, no patron dancing                                                                                                                                                                                                                                                                                                                                                                                                      |                              |                         |                      |
| Acoustic Cabaret - Unamplified live entertainment. No perior dancing permitted.                                                                                                                                                                                                                                                                                                                                                                                                |                              |                         |                      |
| Dance Cabaret - Live or recorded entertainment and patron dancing, no adult entertainment.  Special Dance Cabaret - Live or recorded entertainment and patron dancing is permitted. Entertainment is confined to the intener of the building or located upon the                                                                                                                                                                                                               |                              |                         |                      |
| Exerts of premises as defined in the Colorado Liquor Code. Unamplified live entertainment or recorded entertainment and patron dancing may be provided beyond the interior                                                                                                                                                                                                                                                                                                     |                              |                         |                      |
| of the building before 8:00 p.m.                                                                                                                                                                                                                                                                                                                                                                                                                                               |                              |                         |                      |
| Event Center Cabaret - Seating capacity of at lease 2,000 in which both live and/or recorded entertainment is provided and in which patron dancing is permitted.                                                                                                                                                                                                                                                                                                               |                              |                         |                      |
| Adult Cabaset - Adult entertainment is provided, as well as the emertainment include                                                                                                                                                                                                                                                                                                                                                                                           | ed in the Danca Cabaret.     |                         |                      |