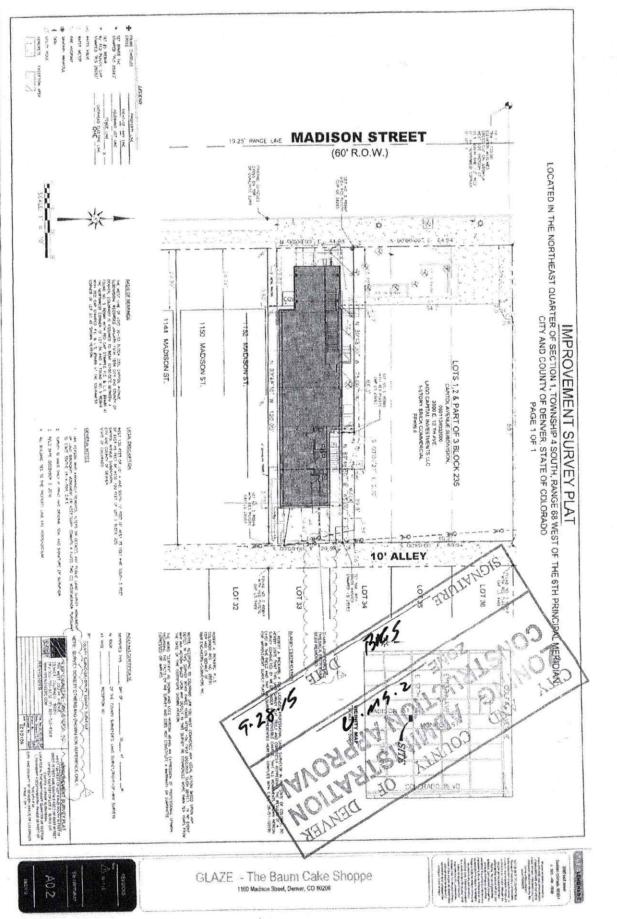

Re: Ronin Congress Park LLC d/b/a Ronin 1160 North Madison Street Denver, Colorado 80206

Dear Neighborhood Organization:

Please be advised that an application for a transfer of ownership has been filed with this department regarding a liquor licensed establishment in your neighborhood. Please review the attached documentation for information regarding this change.