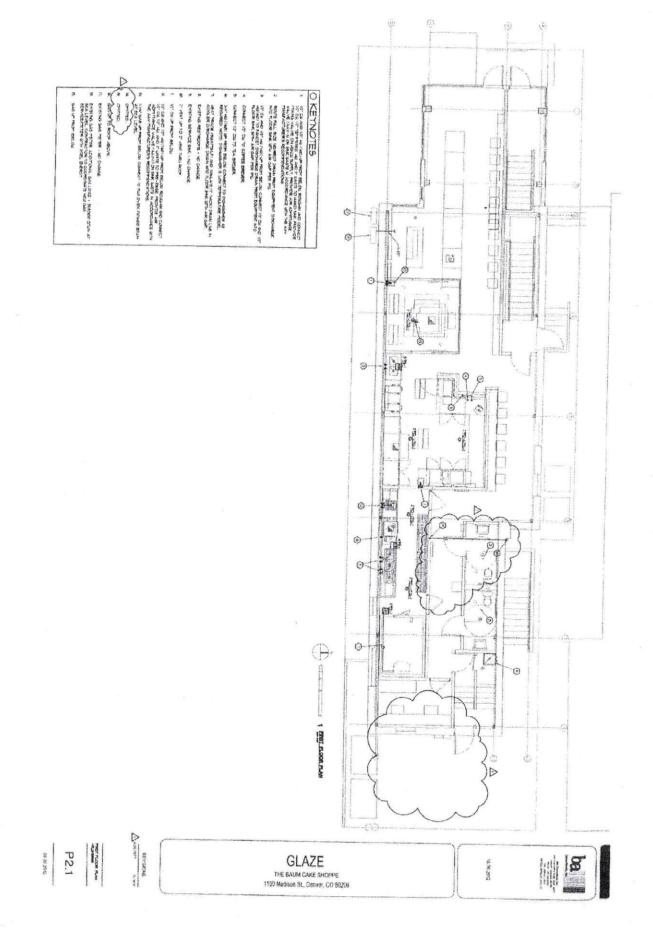

Re: Ronin Congress Park LLC d/b/a Ronin 1160 North Madison Street Denver, Colorado 80206

Dear Neighborhood Organization:

Please be advised that an application for a transfer of ownership has been filed with this department regarding a liquor licensed establishment in your neighborhood. Please review the attached documentation for information regarding this change.