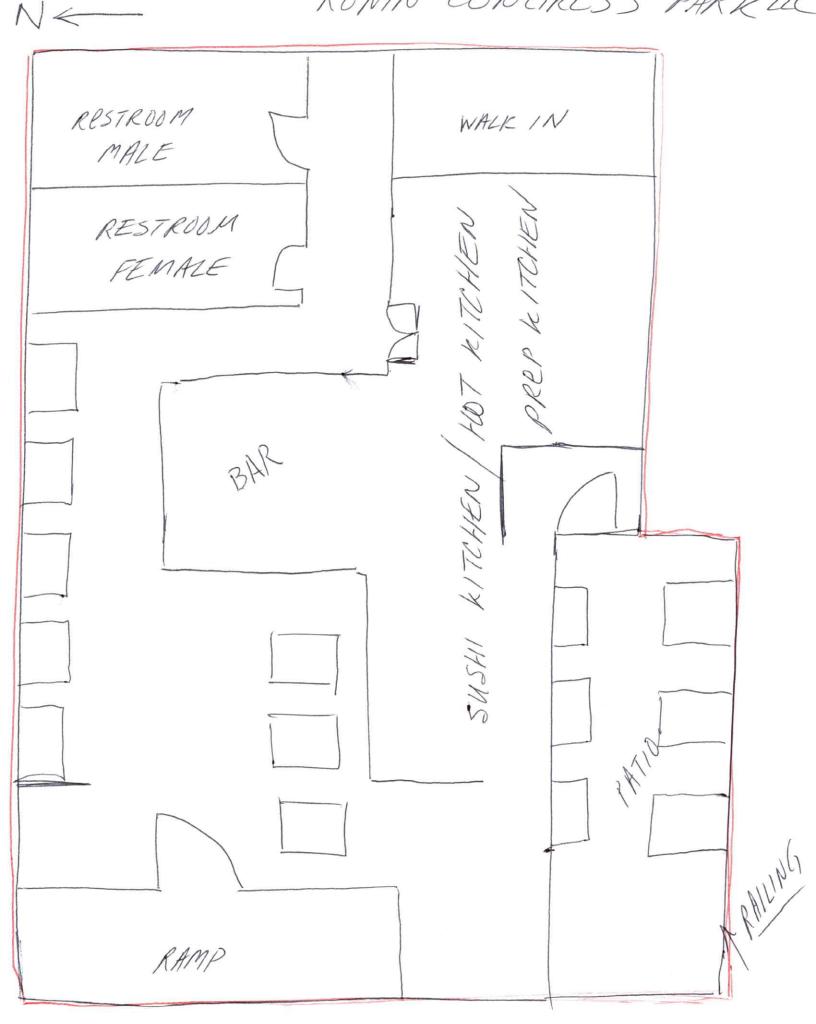

Re: Ronin Congress Park LLC d/b/a Ronin 1160 North Madison Street Denver, Colorado 80206

Dear Neighborhood Organization:

Please be advised that an application for a transfer of ownership has been filed with this department regarding a liquor licensed establishment in your neighborhood. Please review the attached documentation for information regarding this change.