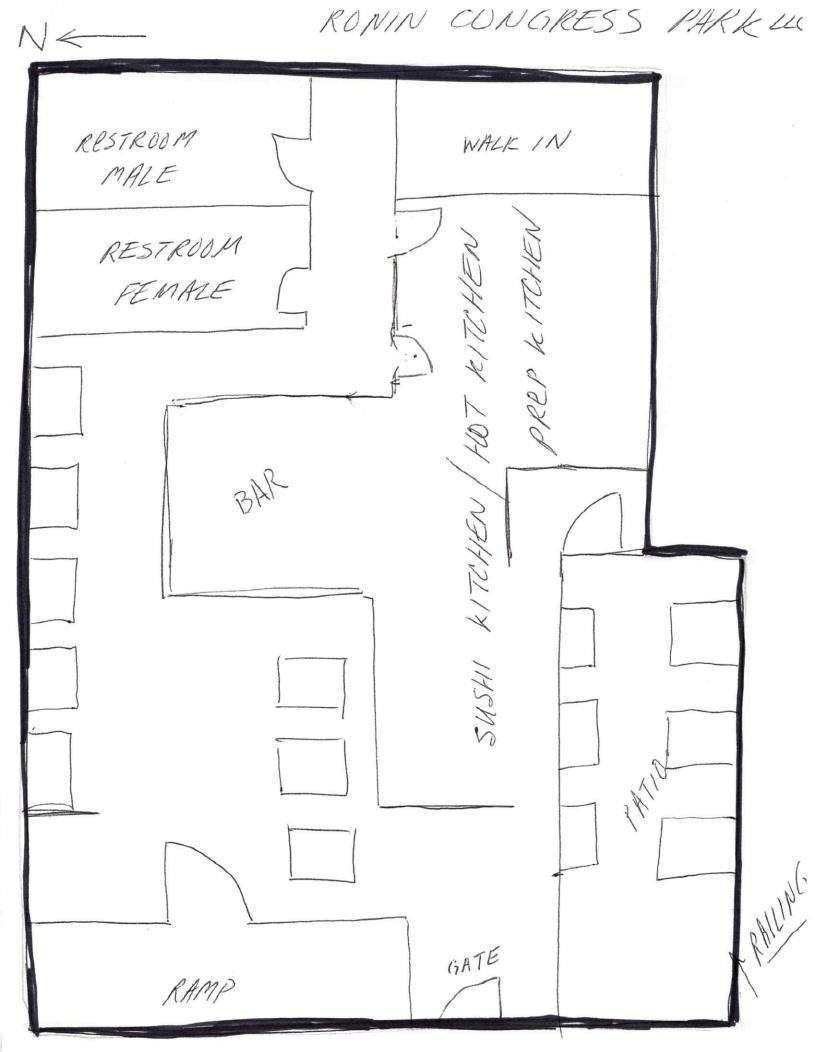

Re: Ronin Congress Park LLC d/b/a Ronin 1160 North Madison Street Denver, Colorado 80206

Dear Neighborhood Organization:

Please be advised that an application for a transfer of ownership has been filed with this department regarding a liquor licensed establishment in your neighborhood. Please review the attached documentation for information regarding this change.