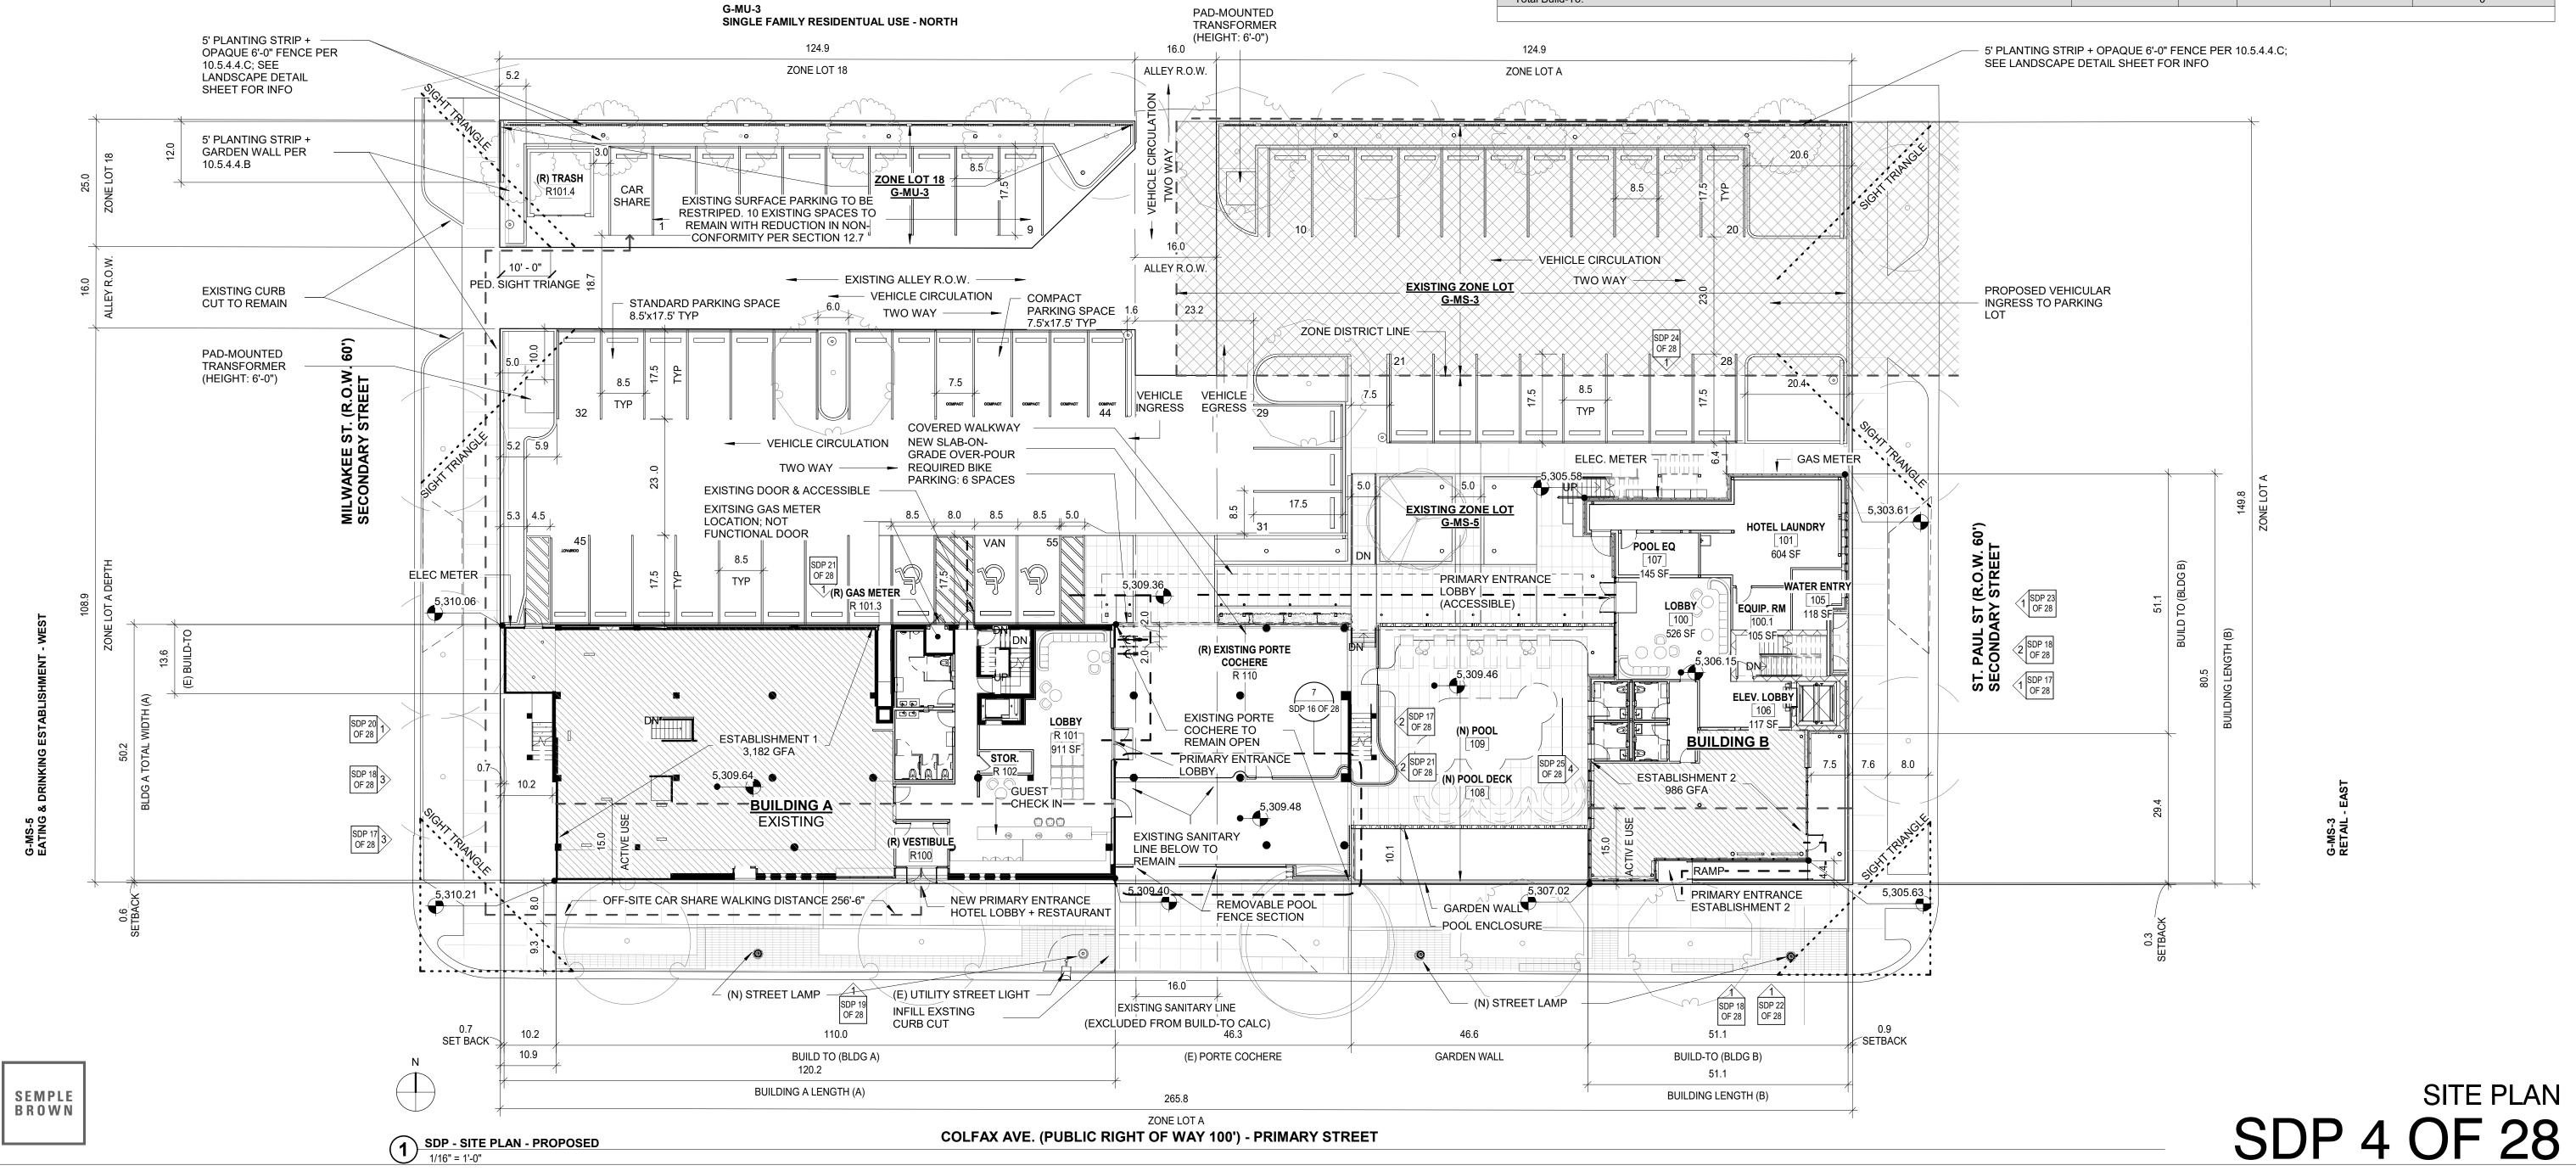

## **COLFAX HOTEL**

## SITE DEVELOPMENT PLAN

SITUATED IN THE SOUTHWEST 1/4 OF SECTION 36, TOWNSHIP 3 SOUTH, RANGE 68 WEST OF THE 6TH P.M., CITY AND COUNTY OF DENVER, STATE OF COLORADO

LOCATED AT: 3015 + 3085 E COLFAX AVE

| SDP - BASE PLANE CALCULATION               |                  |              |  |  |  |  |
|--------------------------------------------|------------------|--------------|--|--|--|--|
| UILDING A (EXISTING)                       | ACTUAL           | ROUNDED      |  |  |  |  |
| NW                                         | 5310.06'         |              |  |  |  |  |
| NE                                         | 5309.36'         |              |  |  |  |  |
| SE                                         | 5309.40'         |              |  |  |  |  |
| SW                                         | 5310.21'         |              |  |  |  |  |
| ASE PLANE:                                 | 21,239.03' / 4 = | <u>5310'</u> |  |  |  |  |
| UILDING B (NEW)                            |                  |              |  |  |  |  |
| NW                                         | 5305.58'         |              |  |  |  |  |
| NE                                         | 5303.61'         |              |  |  |  |  |
| SE                                         | 5305.63'         |              |  |  |  |  |
| sw                                         | 5307.02'         |              |  |  |  |  |
| ASE PLANE:                                 | 21,221.84' / 4 = | <u>5306'</u> |  |  |  |  |
|                                            |                  |              |  |  |  |  |
| 100'-00" = 5309.69' (FFE OF EXISITNG BLDG) |                  |              |  |  |  |  |

| Path ID     | Travel Distance |  |  |
|-------------|-----------------|--|--|
| CAR SHARE   | 85' - 7 3/16"   |  |  |
| CAR SHARE   | 130' - 6 3/8"   |  |  |
| CAR SHARE   | 9' - 0 9/16"    |  |  |
| CAR SHARE   | 28' - 4"        |  |  |
| CAR SHARE   | 3' - 0"         |  |  |
| Grand total | 256' - 6 1/8"   |  |  |

| SDP - BUILD-TO ANALYSIS                                                 |                                                                                   | REQUIRED                    |         |                       | PROVIDED               |                                            |
|-------------------------------------------------------------------------|-----------------------------------------------------------------------------------|-----------------------------|---------|-----------------------|------------------------|--------------------------------------------|
| Primary Stree - E Colfax Ave                                            |                                                                                   |                             |         | Lot A                 | Lot 18:                | TOTAL                                      |
| Total Build-To (75% within 5')                                          |                                                                                   |                             | Bldg B: | Bldg A<br>(EXISTING): | NO BLDG ON<br>THIS LOT |                                            |
| Zone Lot Width Required Build-To Building Length                        | 265.8' - 16' SANITARY SEWER EASEMENT WIDTH = 249.8'<br>249.8' x .75 = 187.35'     | 187.4'                      | 51.1'   | 110.0'                |                        | 404.41                                     |
| Total Building Length Alternatives provided (max. 25%): Total Build-To: | Garden Wall (187.4' x .25 = Max 46.9' Allowed)                                    | 26.3' to meet build-to      | 46.6'   | 207.7'                |                        | 161.1'<br>46.6'<br>207.7' / 249.9' = 83.1% |
| Side Street - St Paul                                                   |                                                                                   |                             |         | 201.1                 |                        | 201.1 / 240.0 - 00.170                     |
| Total Build-To (25% within 5') Zone Lot Width                           | 149.8'                                                                            |                             |         |                       |                        |                                            |
| Required Build-To Building Length Alternatives provided:                | 149.8 X .25 = 37.5'<br>80.5'<br>N/A                                               | 37.5'                       | 51.1'   | N/A                   |                        |                                            |
| Total Build-To:                                                         | .,,,,,                                                                            |                             |         |                       |                        | 51.1' / 150.0' = 34.1%                     |
| Side Street - Milwaukee St                                              |                                                                                   |                             |         |                       |                        |                                            |
| Total Build-To (25% within 5')                                          |                                                                                   |                             |         |                       |                        |                                            |
| Zone Lot Width                                                          | 108.9'                                                                            |                             |         |                       |                        |                                            |
| Required Build-To                                                       | 108.9' x .25 = 27.23'                                                             | 27.23'                      | N/A     | 13.6'                 |                        | 12.8.3.1.B                                 |
| Existing Build-To                                                       | 13.6'                                                                             | EXISTING BUILD<br>TO: 13.6' |         |                       |                        |                                            |
| Building Length                                                         | 50.2'                                                                             |                             |         |                       |                        |                                            |
| Alternatives provided (max. 25%):                                       | N/A - Existing Building to remain; no addition to existing structure (12.8.3.1.B) |                             |         |                       |                        |                                            |
| Total Build-To                                                          |                                                                                   |                             |         |                       |                        | 13.6'                                      |
| Side Street - Milwaukee St - Lot 18                                     | - N/A Existing surface parking to remain                                          |                             |         |                       |                        |                                            |
| Total Build-To (25% within 5')                                          |                                                                                   |                             |         |                       |                        |                                            |
| Zone Lot Width                                                          | 24.5'                                                                             |                             |         |                       |                        |                                            |
| Required Build-To                                                       | 6.2'                                                                              | 6.2'                        |         |                       | N/A                    |                                            |
| Building Length                                                         | N/A                                                                               |                             |         |                       |                        |                                            |
|                                                                         | N/A - existing surface parking to remain. Non-conformance reduced per Divisio     |                             |         |                       |                        |                                            |
| Total Build-To:                                                         |                                                                                   |                             |         |                       |                        | 0'                                         |