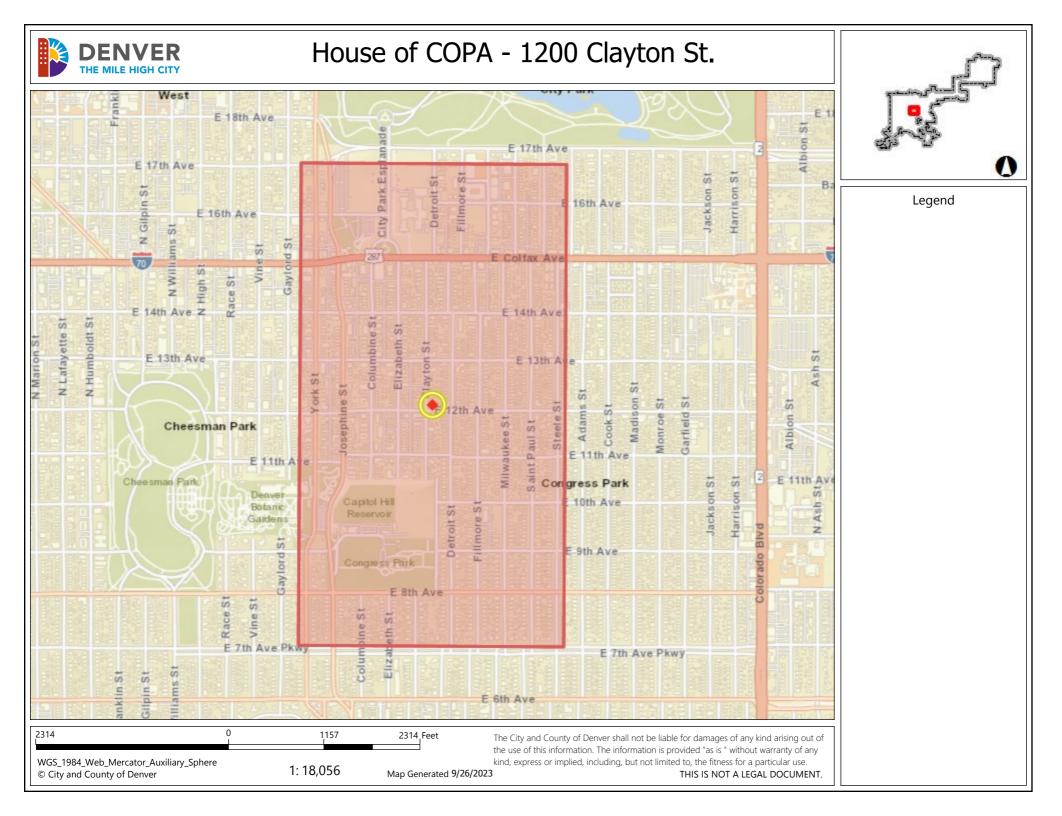

#### Map of Designated Area

The Department of Excise and Licenses has designated the neighborhood in question by selecting an area surrounding your location. A *Map of the Designated Area* is included in this hearing packet. For complete information about the Designated Area, please refer to the Hearing Policies and Procedures.