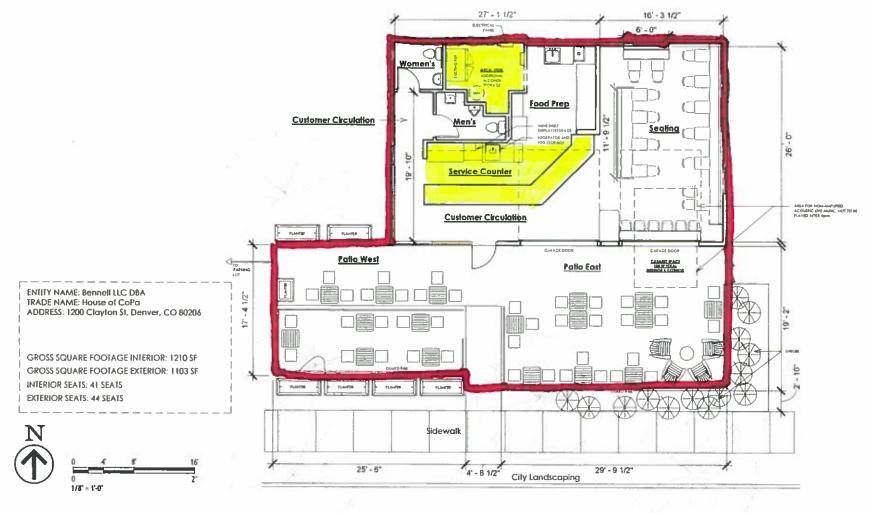

CO 80206. The partners, managers, or officers are: Chaim David Bennell, Manager / Member.

A virtual hearing on this application will be on October 30, 2023 at 1:00 p.m.. Please contact the Department of Excise and Licenses at (720) 865-2685 for participation information. If you would like to request a night hearing, please do so by October 24, 2023. The request must be made in writing at least five days prior to the scheduled hearing date.

A map of the designated area is attached to this notice. Petitions regarding the application may be circulated within this designated area. All petitions must be filed with the Department on October 23, 2023.

More information about the hearing process may be found at <u>www.denvergov.org</u> or by contacting 311. **DIRECTOR OF EXCISE AND LICENSE** 



E12th Ave

# **Guide to Resident Participation in Needs & Desires Hearings**

To participate in a needs and desires hearing for a liquor license or a marijuana license, you must be at least 21 years old, or 18 for a medical marijuana license, and live or own/manage a business in the designated area around the business. You may choose one of the following ways to participate in a needs and desires hearing:



| ma       | <ul> <li>Sign a circulated petition</li> <li>Petitions may be circulated in opposition to or support for a license.</li> <li>You may only sign one petition for the same license application.</li> <li>See section 2.1.7 of the Hearing Policies and Procedures for more information.<br/>Petition forms and instructions are included in the hearing notice packet.</li> </ul> |
|--