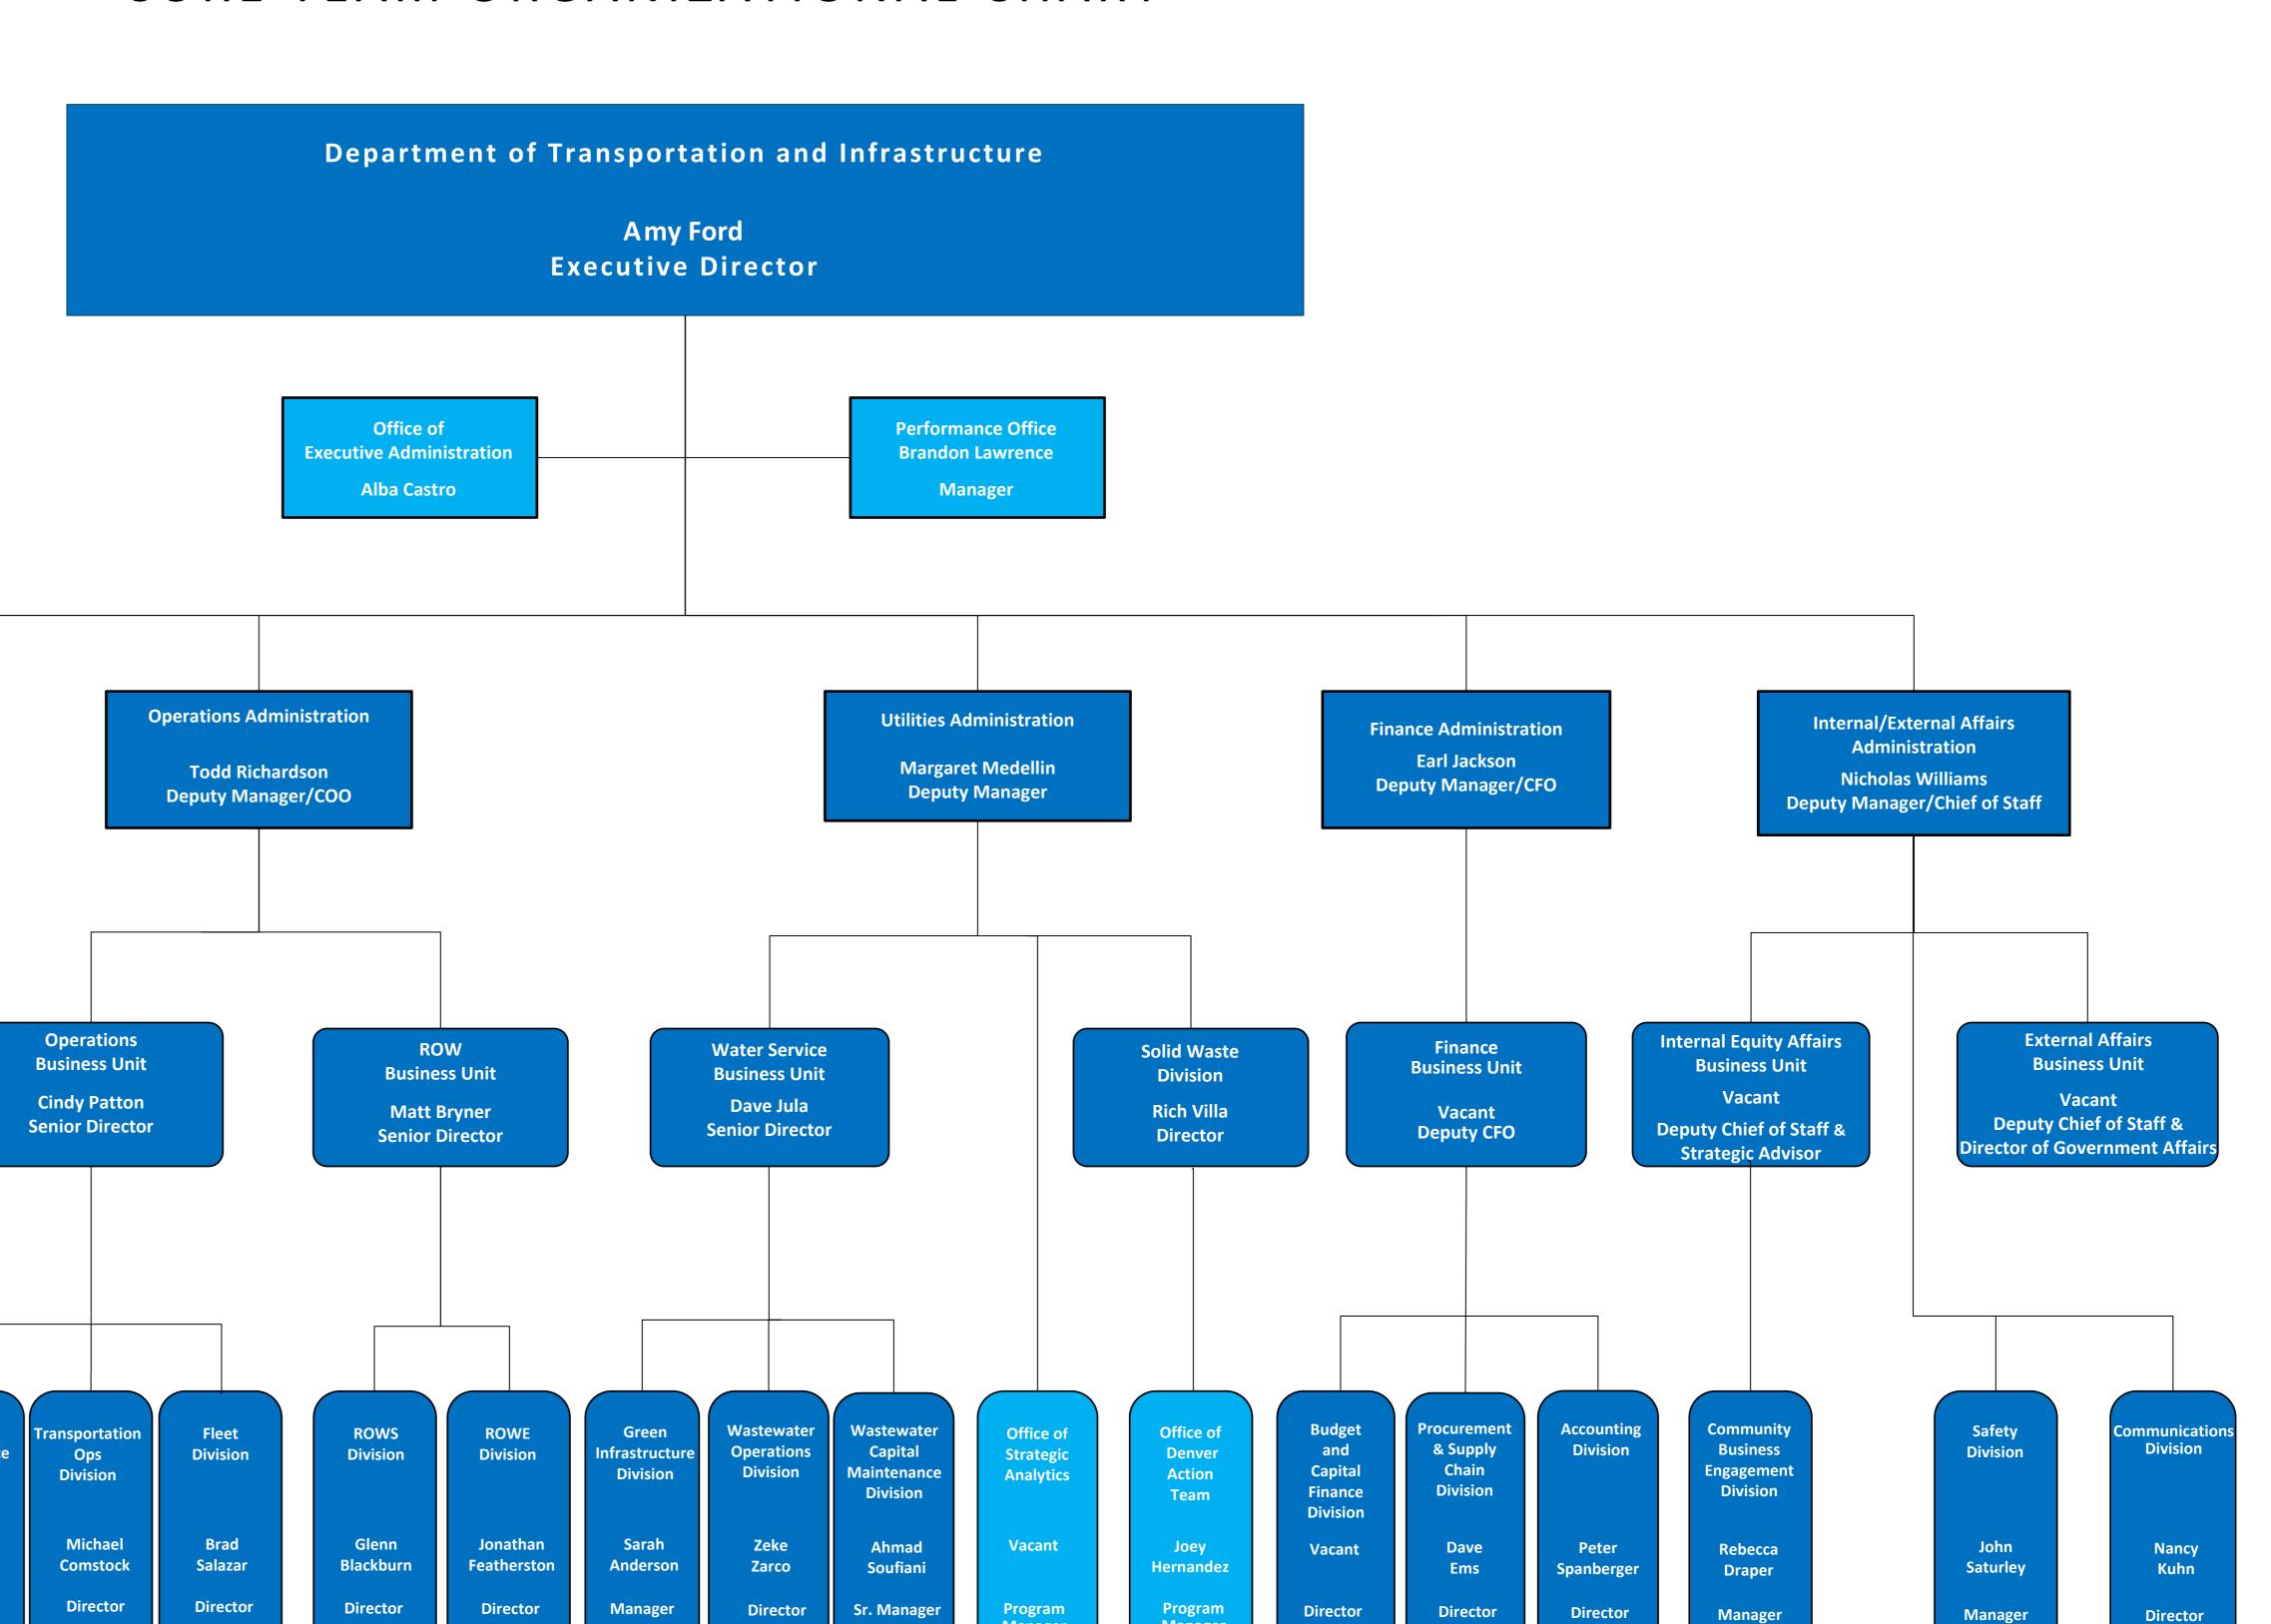

## DEPARTMENT OF TRANSPORTATION AND INFRASTRUCTURE CORE TEAM ORGANIZATIONAL CHART

Office: An Office is responsible for a tactical business line that impacts multiple divisions across one or more

Infrastructure

**Traffic & Transit Administration** 

**Tykus Holloway** 

**Deputy Manager** 

administrations and is led by a manager that reports to either a Senior Director or Deputy Manager.

**Project Delivery Administration** 

Jim Potter\*

**Deputy Manager/City Engineer** 

Office of

External

RISE, IIJA)

**Program** 

**Patience** 

Director

Special

Travis

Bogan

**Transportation** 

**Business Unit** 

David Nemovitz

**Deputy City Engineer** 

Planning

Jennifer

Hillhouse

Director

**Fransportatio** 

Matt

MacLachlan

Director

**Business Unit** 

Chuck Hart\*

mplementation

Uhernik\*

Director

**Deputy City Engineer** 

**InterAgency** 

Cara

Director

Transit

**Division** 

David

Krutsinger

Director

Traffic

**Engineering** 

**Emily** 

Gloeckner

Director

Street

Division

Terrell

Phillips

Director