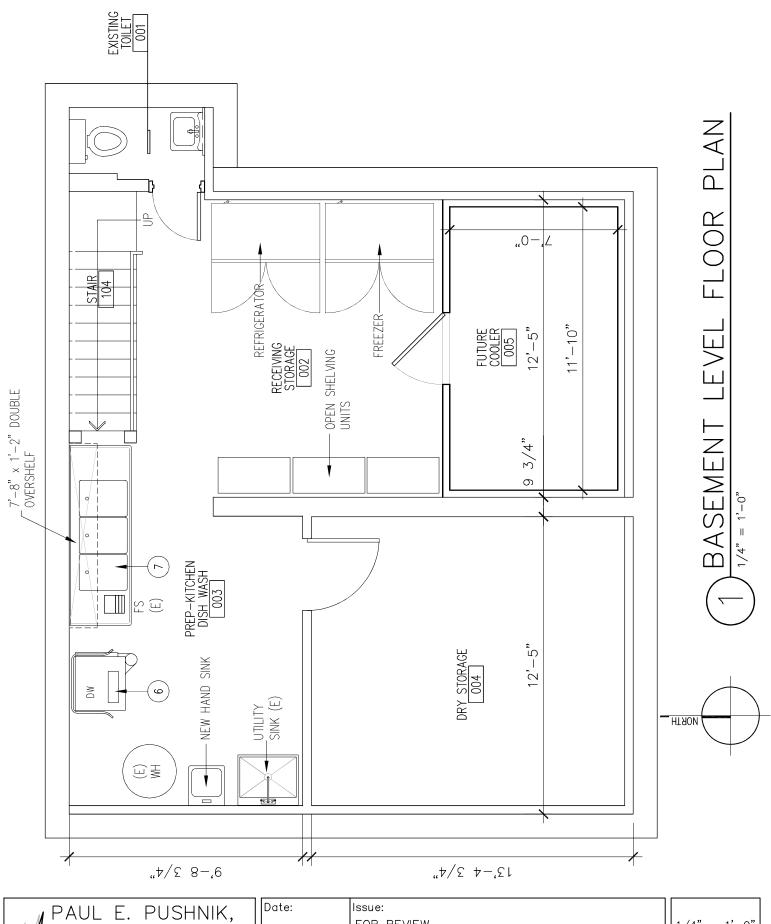

### COLORADO LIQUOR RETAIL LICENSE APPLICATION

| New I                                                                         | LICENSE T                              | RANSFER OF O                            | WNERSHIP                      | LICENS           | SE RENEV       |                   |                         |                                                                                                                                                                                                                                                                                        |  |  |
|-------------------------------------------------------------------------------|----------------------------------------|-----------------------------------------|-------------------------------|------------------|----------------|-------------------|-------------------------|----------------------------------------------------------------------------------------------------------------------------------------------------------------------------------------------------------------------------------------------------------------------------------------|--|--|
| ALL ANSWE     APPLICANT     LOCAL LICE     APPLICANT SI                       |                                        |                                         |                               |                  |                |                   |                         |                                                                                                                                                                                                                                                                                        |  |  |
| Applicant is an                                                               | HOULD OBTAIN A CO                      | or the color                            | MDO LIQUOR                    | AND BEER COL     | E(Call 303     | -370-2165)        |                         |                                                                                                                                                                                                                                                                                        |  |  |
| Corporat                                                                      | ividual<br>nited Liabil<br>sociation o | ity Company<br>r Other                  |                               |                  |                |                   |                         |                                                                                                                                                                                                                                                                                        |  |  |
| TIC WICEC                                                                     |                                        |                                         | st 2 partner's n              | ames; if corpora | ation, name    | of corporation    | Fein Nur                | mber                                                                                                                                                                                                                                                                                   |  |  |
| 2a. Trade Name of Establishment (DBA) At Witsend State Sales Tax No 27976559  |                                        |                                         |                               |                  |                |                   |                         | Business Telephone<br>Pending                                                                                                                                                                                                                                                          |  |  |
| 3. Address of Prer<br>3333 and                                                | mises (specify exact                   | location of premises                    | 3)                            |                  | 2191           | 0559              | Pend                    | iing                                                                                                                                                                                                                                                                                   |  |  |
| City                                                                          |                                        |                                         | County                        |                  |                | State             | 710.0-4-                |                                                                                                                                                                                                                                                                                        |  |  |
| Denver                                                                        | /N                                     |                                         | Denver                        |                  |                | CO                | ZIP Code<br>80206       |                                                                                                                                                                                                                                                                                        |  |  |
| 3333 E. C                                                                     | (Number and Stree                      | •                                       | City or Town<br>De            | enver            |                | State<br>CO       | ZIP Code                |                                                                                                                                                                                                                                                                                        |  |  |
| 5. If the premises of                                                         | currently have a liquo                 | r or beer license, yo                   | ou MUST answ                  | er the following | questions:     |                   | I                       | 80206                                                                                                                                                                                                                                                                                  |  |  |
| resent Trade Name                                                             | of Establishment (D                    | BA)                                     |                               |                  |                | class of License  | Present Expiration Date |                                                                                                                                                                                                                                                                                        |  |  |
| N/A<br>LIAB SECTION                                                           | A NONREF                               | UNDABLE APPLIC                          | ATION FEES LIAB SECTION B (CC |                  |                | CONT              | LIC                     | QUOR LICENSE FEES                                                                                                                                                                                                                                                                      |  |  |
| 975 Herew Pub License (City) \$750.00 2070 Master File Location Fee \$25.00 X |                                        |                                         |                               |                  |                |                   |                         | \$500.00<br>\$75.00 X Total<br>\$308.75<br>\$500.00<br>\$75.00<br>\$308.75<br>\$500.00<br>\$75.00<br>\$308.75<br>\$500.00<br>\$500.00<br>\$500.00<br>\$500.00<br>\$75.00<br>\$75.00<br>\$75.00<br>\$75.00<br>\$75.00<br>\$75.00<br>\$75.00<br>\$75.00<br>\$75.00<br>\$75.00<br>\$75.00 |  |  |
|                                                                               | DO NO                                  | TWRITE IN THIS S                        | PACE - FOR                    | DEPARTMENT       | OF REVEN       | NUE USE ONLY      |                         |                                                                                                                                                                                                                                                                                        |  |  |
| County                                                                        | City                                   | Industry Type                           |                               | FORMATION        | han            |                   |                         | I i a a a a a a a a a a a a a a a a a a                                                                                                                                                                                                                                                |  |  |
|                                                                               |                                        | ,,,,,,,,,,,,,,,,,,,,,,,,,,,,,,,,,,,,,,, | License Account Nu            |                  | ber            | Liability<br>FROM |                         | License Issued Through<br>(Expiration Date)<br>TO                                                                                                                                                                                                                                      |  |  |
| State<br>750 (999)                                                            | City<br>2180-100 (99                   |                                         | ounty<br>100 (999)            | Managers         | Reg<br>0 (999) | 7                 |                         |                                                                                                                                                                                                                                                                                        |  |  |
| 30.0                                                                          | B =                                    |                                         |                               |                  |                |                   |                         |                                                                                                                                                                                                                                                                                        |  |  |
| 230                                                                           | New License<br>0-100<br>99)            |                                         | Cash Fund Tr.<br>2310<br>(95  |                  |                | \$                | TOTA                    | •                                                                                                                                                                                                                                                                                      |  |  |