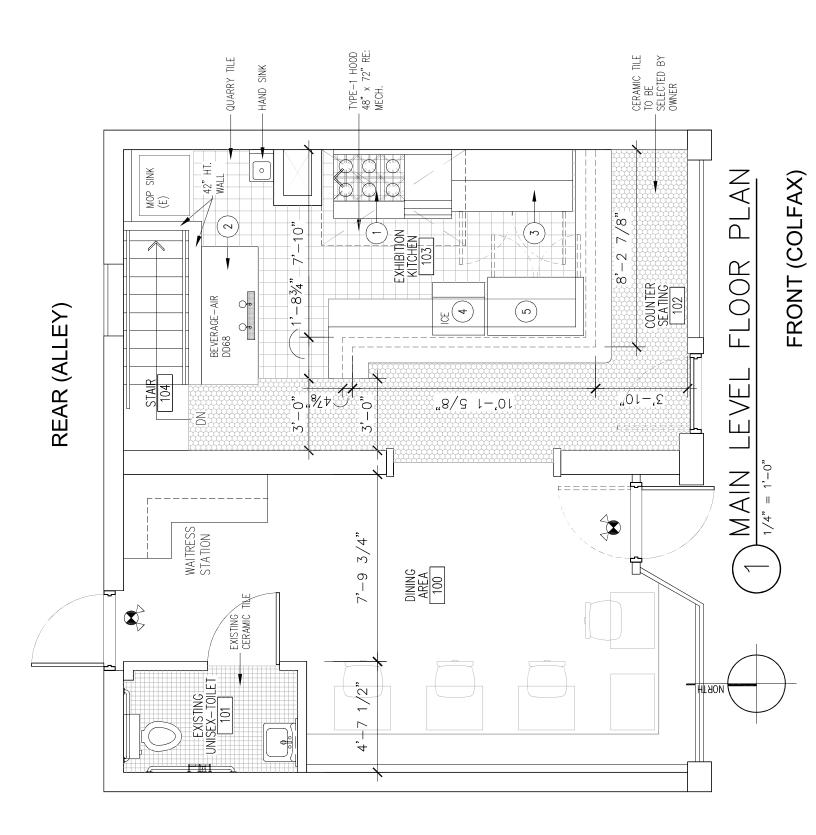

### COLORADO LIQUOR RETAIL LICENSE APPLICATION

| New I                                                                         | LICENSE T                              | RANSFER OF O                            | WNERSHIP                      | LICENS           | SE RENEV       |                   |                         |                                                                                                                                                                                                                                                                                        |  |  |
|-------------------------------------------------------------------------------|----------------------------------------|-----------------------------------------|-------------------------------|------------------|----------------|-------------------|-------------------------|----------------------------------------------------------------------------------------------------------------------------------------------------------------------------------------------------------------------------------------------------------------------------------------|--|--|
| ALL ANSWE     APPLICANT     LOCAL LICE     APPLICANT SI                       |                                        |                                         |                               |                  |                |                   |                         |                                                                                                                                                                                                                                                                                        |  |  |
| Applicant is an                                                               | HOULD OBTAIN A CO                      | or the color                            | MDO LIQUOR                    | AND BEER COL     | E(Call 303     | -370-2165)        |                         |                                                                                                                                                                                                                                                                                        |  |  |
| Corporat                                                                      | ividual<br>nited Liabil<br>sociation o | ity Company<br>r Other                  |                               |                  |                |                   |                         |                                                                                                                                                                                                                                                                                        |  |  |
| TIC WICEC                                                                     |                                        |                                         | st 2 partner's n              | ames; if corpora | ation, name    | of corporation    | Fein Nur                | mber                                                                                                                                                                                                                                                                                   |  |  |
| 2a. Trade Name of Establishment (DBA) At Witsend State Sales Tax No 27976559  |                                        |                                         |                               |                  |                |                   |                         | Business Telephone<br>Pending                                                                                                                                                                                                                                                          |  |  |
| 3. Address of Prer<br>3333 and                                                | mises (specify exact                   | location of premises                    | 3)                            |                  | 2191           | 0559              | Pend                    | iing                                                                                                                                                                                                                                                                                   |  |  |
| City                                                                          |                                        |                                         | County                        |                  |                | State             | 710.0-4-                |                                                                                                                                                                                                                                                                                        |  |  |
| Denver                                                                        | /N                                     |                                         | Denver                        |                  |                | CO                | ZIP Code<br>80206       |                                                                                                                                                                                                                                                                                        |  |  |
| 3333 E. C                                                                     | (Number and Stree                      | •                                       | City or Town<br>De            | enver            |                | State<br>CO       | ZIP Code                |                                                                                                                                                                                                                                                                                        |  |  |
| 5. If the premises of                                                         | currently have a liquo                 | r or beer license, yo                   | ou MUST answ                  | er the following | questions:     |                   | I                       | 80206                                                                                                                                                                                                                                                                                  |  |  |
| resent Trade Name                                                             | of Establishment (D                    | BA)                                     |                               |                  |                | class of License  | Present Expiration Date |                                                                                                                                                                                                                                                                                        |  |  |
| N/A<br>LIAB SECTION                                                           | A NONREF                               | UNDABLE APPLIC                          | ATION FEES LIAB SECTION B (CC |                  |                | CONT              | LIC                     | QUOR LICENSE FEES                                                                                                                                                                                                                                                                      |  |  |
| 975 Herew Pub License (City) \$750.00 2070 Master File Location Fee \$25.00 X |                                        |                                         |                               |                  |                |                   |                         | \$500.00<br>\$75.00 X Total<br>\$308.75<br>\$500.00<br>\$75.00<br>\$308.75<br>\$500.00<br>\$75.00<br>\$308.75<br>\$500.00<br>\$500.00<br>\$500.00<br>\$500.00<br>\$75.00<br>\$75.00<br>\$75.00<br>\$75.00<br>\$75.00<br>\$75.00<br>\$75.00<br>\$75.00<br>\$75.00<br>\$75.00<br>\$75.00 |  |  |
|                                                                               | DO NO                                  | TWRITE IN THIS S                        | PACE - FOR                    | DEPARTMENT       | OF REVEN       | NUE USE ONLY      |                         |                                                                                                                                                                                                                                                                                        |  |  |
| County                                                                        | City                                   | Industry Type                           |                               | FORMATION        | han            |                   |                         | I i a a a a a a a a a a a a a a a a a a                                                                                                                                                                                                                                                |  |  |
|                                                                               |                                        | ,,,,,,,,,,,,,,,,,,,,,,,,,,,,,,,,,,,,,,, | License Account Nu            |                  | ber            | Liability<br>FROM |                         | License Issued Through<br>(Expiration Date)<br>TO                                                                                                                                                                                                                                      |  |  |
| State<br>750 (999)                                                            | City<br>2180-100 (99                   |                                         | ounty<br>100 (999)            | Managers         | Reg<br>0 (999) | 7                 |                         |                                                                                                                                                                                                                                                                                        |  |  |
| 30.0                                                                          | B =                                    |                                         |                               |                  |                |                   |                         |                                                                                                                                                                                                                                                                                        |  |  |
| 230                                                                           | New License<br>0-100<br>99)            |                                         | Cash Fund Tr.<br>2310<br>(95  |                  |                | \$                | TOTA                    | •                                                                                                                                                                                                                                                                                      |  |  |