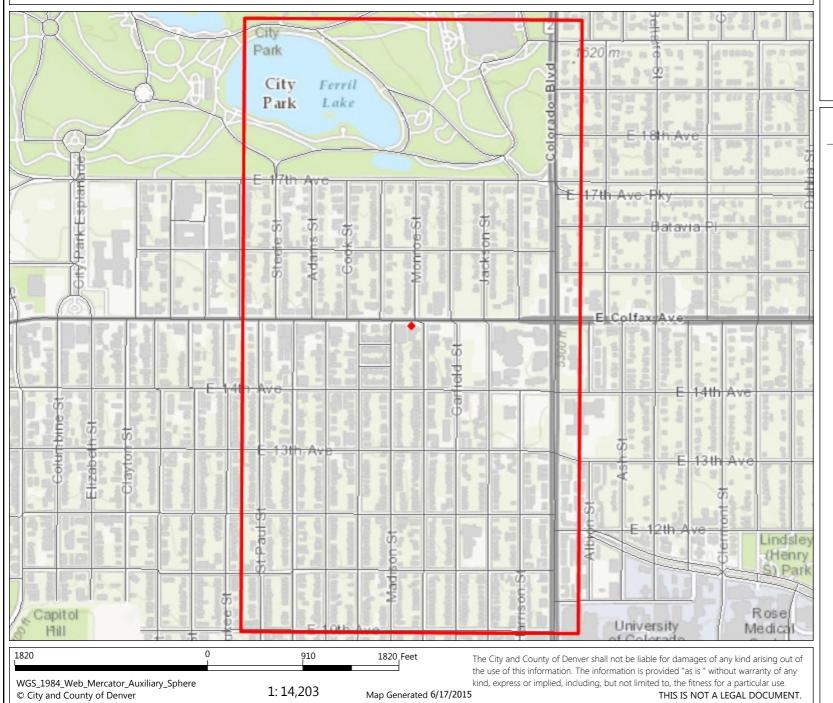

At the time of the **public hearing on July 20th**, you will be required to prove why said application should be approved. You will be required to present evidence demonstrating the neighborhood need and that the residents and/or business owners or managers in the area around your location desire that the license issue-even if the application is not contested. You must also establish that the issuance of this license will not have an adverse effect on the health, welfare or morals of the neighborhood in question. The **Department of Excise and Licenses has designated an area around your location on a map. You must present up to three adult witnesses who are residents or business owners/managers from the designated area to testify as a group in support of the application.** 