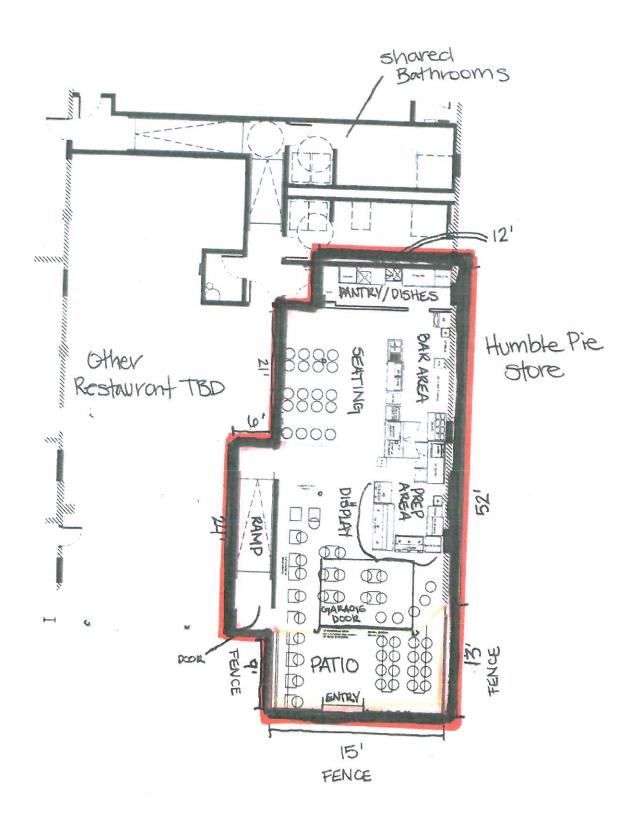

|                                      |                                                    |                                  |                                                         |                              |  |

# Digaram of Premises





## Humble Pie Store 3550 E Colfax Ave





Legend

Streets