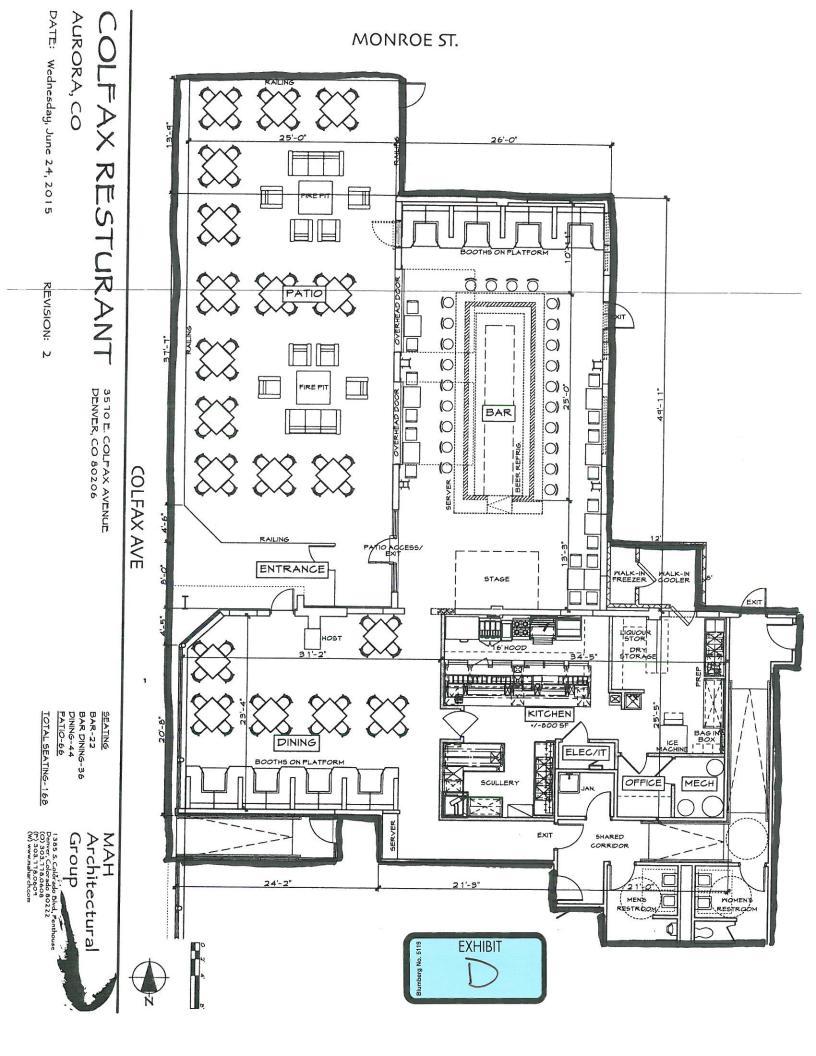

# CITY AND COUNTY OF DENVER CABARET LICENSE APPLICATION

Office of Excise and Licenses 201 West Colfax Avenue, Dept. 206 Denver, Colorado 80202 (720) 865-2760

| New License Application                                                                                                                                                                                                                                            | Type of License Appl           | ed for and Application                                     | n Fees:                                            |  |  |
|--------------------------------------------------------------------------------------------------------------------------------------------------------------------------------------------------------------------------------------------------------------------|--------------------------------|------------------------------------------------------------|----------------------------------------------------|--|--|
|                                                                                                                                                                                                                                                                    |                                | Application                                                | License                                            |  |  |
| ☐ Change in Ownership                                                                                                                                                                                                                                              | XX Standard Cabaret            | \$500.00                                                   | \$750.00                                           |  |  |
| Modification of Premises                                                                                                                                                                                                                                           |                                | ***************************************                    |                                                    |  |  |
| Instructions:                                                                                                                                                                                                                                                      | ☐ Acoustic Cabaret             | \$500.00                                                   | \$750.00                                           |  |  |
| Aftach Appropriate Application and License Fees.     Attach Approved Zoning Use Permit.                                                                                                                                                                            | ☐ Dance Cabaret                | \$1,000.00                                                 | \$1,500.00                                         |  |  |
| Attach detailed sketch of interior showing entertainment and/or dance                                                                                                                                                                                              | ☐ Special Dance Cat            | paret \$1,000.00                                           | \$1,500.00                                         |  |  |
| areas.                                                                                                                                                                                                                                                             | ☐ Events Center Cab            | aret \$1,000.00                                            | \$1,500.00                                         |  |  |
| <ol> <li>Include this application with liquor license application (if applicable).</li> </ol>                                                                                                                                                                      | ☐ Adult Cabaret                | \$2,000.00                                                 | \$3,000.00                                         |  |  |
|                                                                                                                                                                                                                                                                    |                                |                                                            |                                                    |  |  |
| Name of Applicant:                                                                                                                                                                                                                                                 |                                | 1b.Trade Name of Establish                                 | nment (DBA)                                        |  |  |
| Chow on Colfax LP                                                                                                                                                                                                                                                  | T O'S TO THE                   | Chow                                                       | Žip Code                                           |  |  |
| 1c. Address of Business to be Licensed (Number and Street)                                                                                                                                                                                                         | City or Town<br>Denver         | State CO                                                   | 80206                                              |  |  |
| 3570 E. Colfax Avenue                                                                                                                                                                                                                                              | Denver                         | 1 00                                                       | 100200                                             |  |  |
| ☐ Corporation ☐ Individual XX Partnership                                                                                                                                                                                                                          | ☐ Limited Liability            | Company                                                    | Association or Other                               |  |  |
|                                                                                                                                                                                                                                                                    |                                |                                                            | □ No                                               |  |  |
| <ol> <li>Applicant has completed DR 8404, Retail License Application or DR 8403 3.2% B</li> </ol>                                                                                                                                                                  | seer License Application.      | MAY 162                                                    | П. Ио́.                                            |  |  |
| 2a. If no. Stop and complete DR 8404, Retail License Application or DR 8403 3.2% B                                                                                                                                                                                 | Beer License Application, n/a  |                                                            |                                                    |  |  |
| 2b. If yes, I declare under penalty of perjury in the second degree that all inform<br>License Application and all attachments are true, correct, and complete to the bear<br>Retail License Application or DR 8403 3.2% Beer License Application and all attacks. | st of my knowledge. Further,   | I agree that all information of                            | contained in UK 8404.                              |  |  |
| Authorized Signature: 7 Title:                                                                                                                                                                                                                                     |                                | Date:                                                      | tet neurise.                                       |  |  |
| Pres. GP-Chow                                                                                                                                                                                                                                                      | Down Restaurant                | 7/17/15                                                    |                                                    |  |  |
| 3a. Type of entertainment to be offered                                                                                                                                                                                                                            | b. Premises square footage     |                                                            |                                                    |  |  |
| live piano or acoustic guitar                                                                                                                                                                                                                                      | 3,345                          |                                                            |                                                    |  |  |
| c. Seating capacity                                                                                                                                                                                                                                                | d. Square footage dance en     | eceste memnianes                                           |                                                    |  |  |
| 168                                                                                                                                                                                                                                                                | 0                              |                                                            | ····                                               |  |  |
| 4. Has a cabaret license been denied for the premises within the last 2 years?                                                                                                                                                                                     |                                | ☐ Yes                                                      | XX No                                              |  |  |
| 5. Has applicant or any of applicant's officers, directors, stockholders, members, partners,                                                                                                                                                                       | ners, or managers ever been:   | -                                                          | 72-47                                              |  |  |
| a, Denied a cabaret license?                                                                                                                                                                                                                                       |                                | ☐ Yes                                                      | XX No                                              |  |  |
| b. Had a cabaret license suspended or revoked?                                                                                                                                                                                                                     |                                | ☐ Yes                                                      | XX No                                              |  |  |
| c. Been convicted of a felony, any alcohol related offense, or any non-traffic misden                                                                                                                                                                              | meanor?                        | XX Yes                                                     | □ No                                               |  |  |
| (If yes to any of the above, please attach an explanation.) See attach                                                                                                                                                                                             | ned Exhibit C re               | lating to Brian                                            | K. Weston                                          |  |  |
| OATH OF A I declare under penalty of perjury in the second degree that this application, our li the best of my knowledge. I also acknowledge that it is my responsibility and the Denver Revised Municipal Code, which govern my cabaret ficense.                  | louor license application, and | all attachments are true, co<br>nd employees to comply wit | rrect, and complete to<br>th the provisions of the |  |  |
| Authorized Signature A Title                                                                                                                                                                                                                                       | Down Bootswant                 | 7/17/15                                                    |                                                    |  |  |
| CABARET LICENSE TYPES:  Pres. GP-Chow D                                                                                                                                                                                                                            | Group                          | 7/17/13                                                    |                                                    |  |  |
| Standard - Live entertainment - no adult entertainment, no patron dancing.                                                                                                                                                                                         |                                |                                                            |                                                    |  |  |
| Acoustic Cabaret - Unamplified live entertainment. No patron dancing permitted.                                                                                                                                                                                    |                                |                                                            |                                                    |  |  |
| Dance Cabaret Live or recorded entertainment and patron dancing, no adult entertain                                                                                                                                                                                | iment.                         |                                                            |                                                    |  |  |
| Special Dance Cabaret - Live or recorded entertainment and patron dancing is permitte                                                                                                                                                                              |                                | the interior of the building or                            | located upon the                                   |  |  |
| licensed premises as defined in the Colorado Liquor Code. Unamplified live ententionne                                                                                                                                                                             |                                |                                                            |                                                    |  |  |
| of the building before 8:00 p.m.                                                                                                                                                                                                                                   |                                |                                                            |                                                    |  |  |
| Event Center Cabaret - Seating capacity of at lease 2,000 in which both live and/or rec                                                                                                                                                                            |                                | and in which patron dancing i                              | s permitted.                                       |  |  |
| Adult Cabaret - Adult ententainment is provided, as well as the entertainment included in                                                                                                                                                                          | in the Dance Cabaret,          |                                                            |                                                    |  |  |