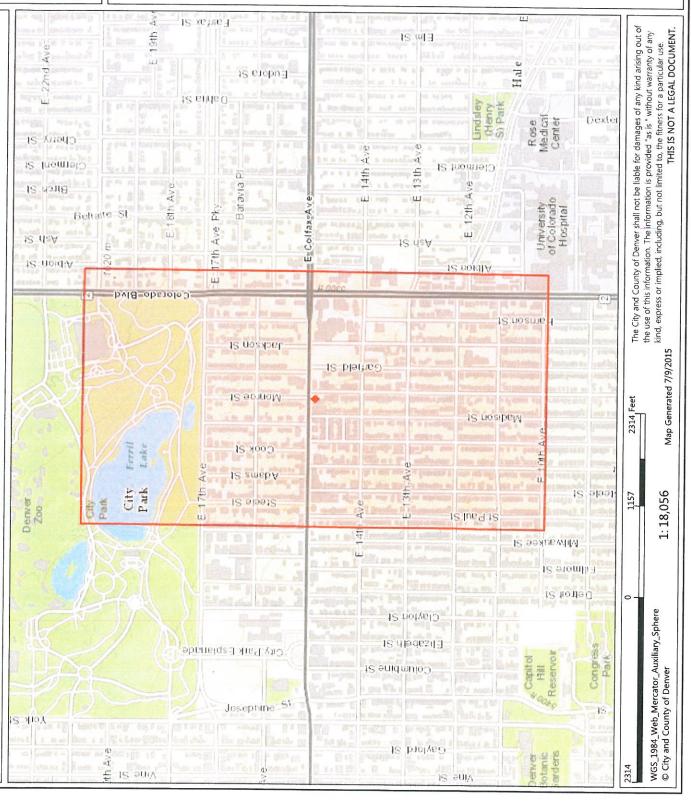

At the time of the **public hearing on September 2nd**, you will be required to prove why said application should be approved. You will be required to present evidence demonstrating the neighborhood need and that the residents and/or business owners or managers in the area around your location desire that the license issue-even if the application is not contested. You must also establish that the issuance of this license will not have an adverse effect on the health, welfare or morals of the neighborhood in question. The Department of Excise and Licenses has designated an area around your location on a map. You must present up to three adult witnesses who are residents or business owners/managers from the designated area to testify as a group in support of the application.

At the time of the **public hearing on August 7th**, you will be required to prove why said application should be approved. You will be required to present evidence demonstrating the neighborhood need and that the residents and/or business owners or managers in the area around your location desire that the license issue-even if the application is not contested. You must also establish that the issuance of this license will not have an adverse effect on the health, welfare or morals of the neighborhood in question. The Department of Excise and Licenses has designated an area around your location on a map. You must present up to three adult witnesses who are residents or business owners/managers from the designated area to testify as a group in support of the application.