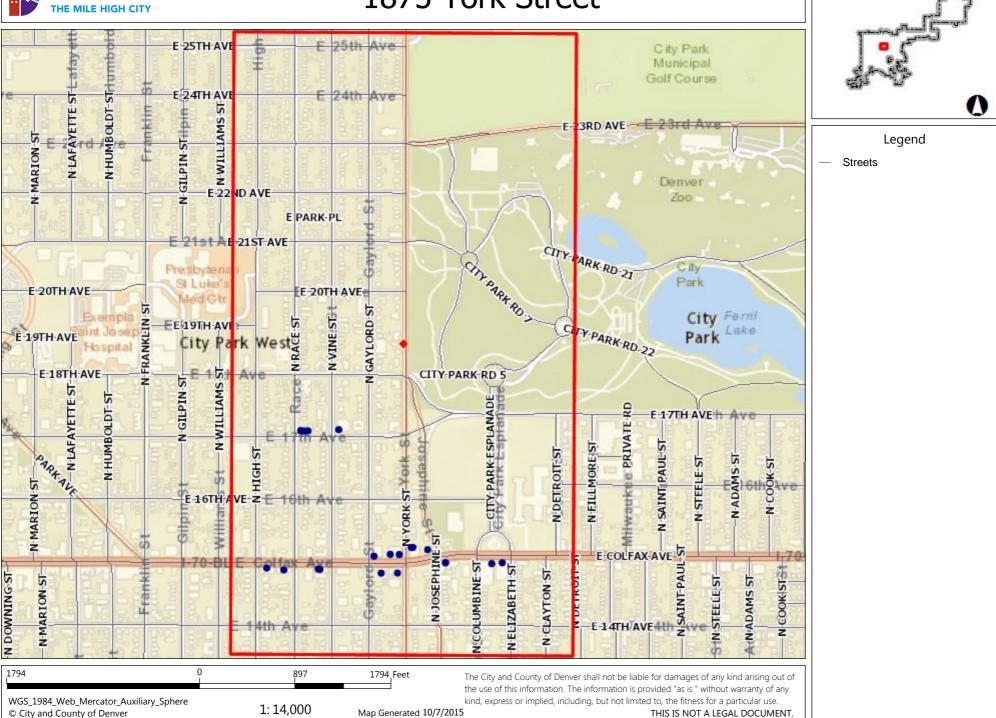

At the time of the **public hearing on November 9th**, you will be required to prove why said application should be approved. You will be required to present evidence demonstrating the neighborhood need and that the residents and/or business owners or managers in the area around your location desire that the license issue-even if the application is not contested. You must also establish that the issuance of this license will not have an adverse effect on the health, welfare or morals of the neighborhood in question. The Department of Excise and Licenses has designated an area around your location on a map. You must present up to three adult witnesses who are residents or business owners/managers from the designated area to testify as a group in support of the application.

### 1875 York Street