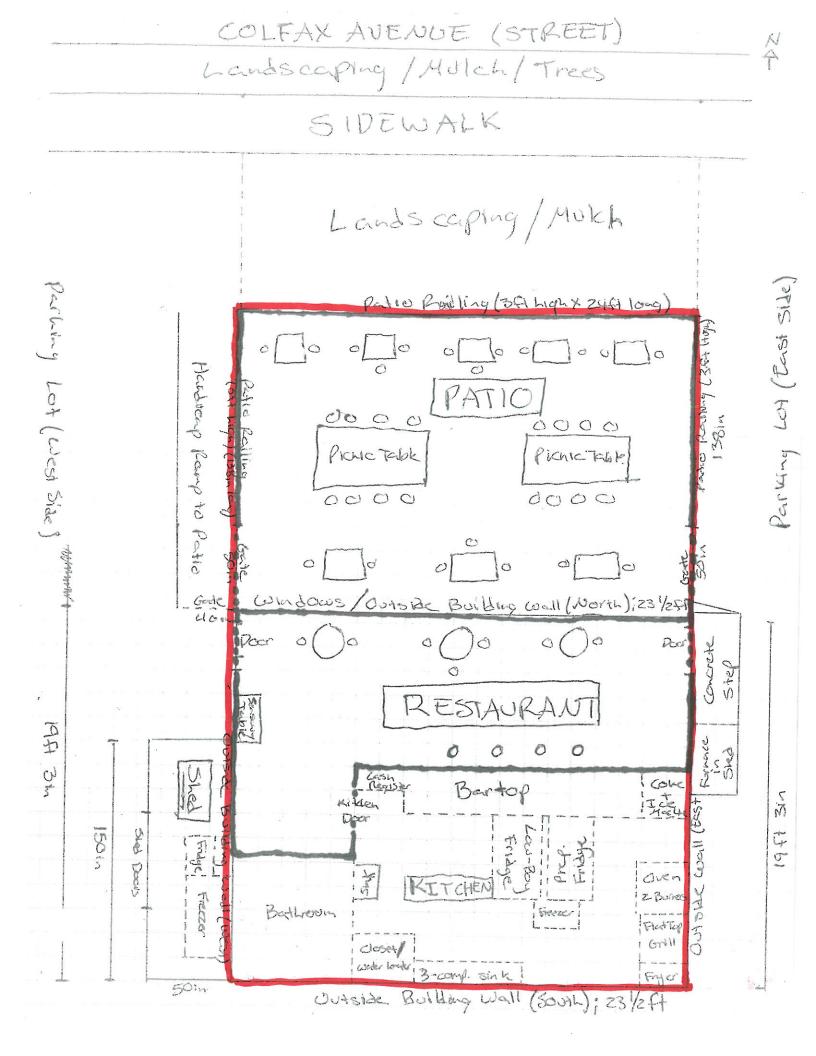

consumption ON the premises at this location: 2730 East <u>Colfax Avenue</u>. You are further notified that on <u>March 20, 2015</u>, at the hour of <u>9:00 a.m</u>, a hearing on such application will be held at 201 West Colfax Ave., Dept. 206, Denver, Colorado 80202. Information may be obtained and questions directed to the Office of the Director of Excise and Licenses relating to this application and the area through which petitions may be circulated. Petitions and remonstrance's may be filed with the Director of Excise and Licenses, 201 West Colfax Ave., Dept. 206, Denver, Colorado 80202. Also, any party in interest desiring a night hearing must make application for such at least fifteen (15) days prior to the date of hearing mentioned above.

## DIRECTOR OF EXCISE AND LICENSES

.....